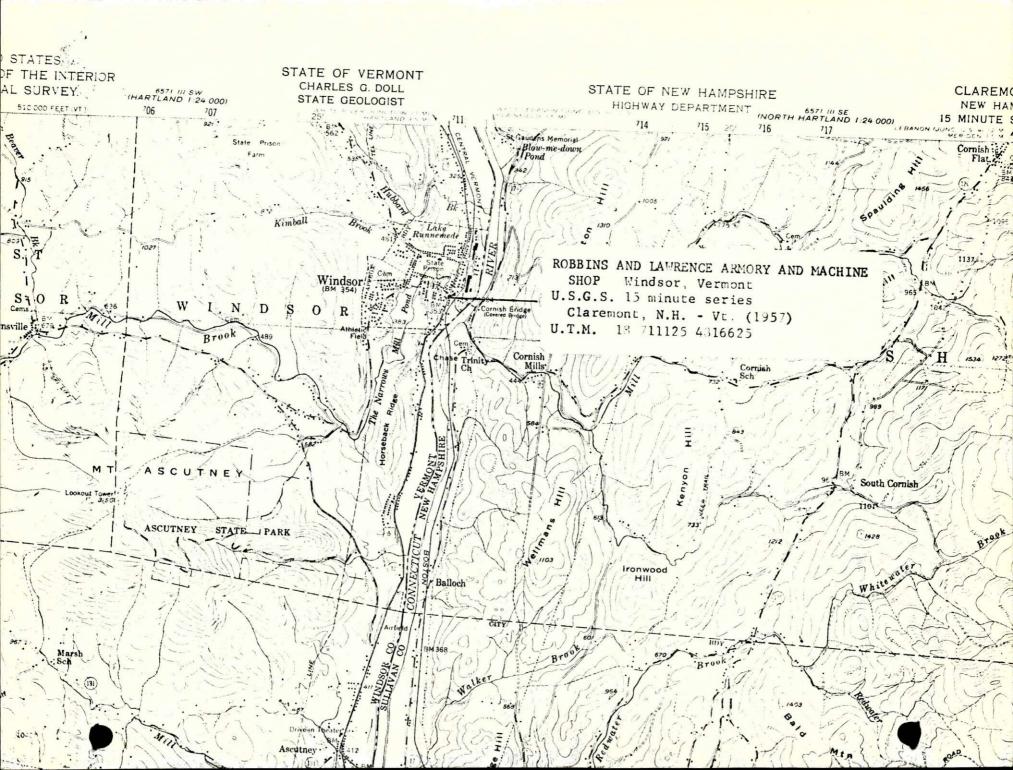

| rk Review Pro-  |
|                   | ject, Historic Sites  | Survey, from plat map sup                         | polied by pro-  |
| LE:               | sketch map, not to s  |                                                   | y owner         |
| TE:               | November 1974         | Por                                               | - J OWINCE      |
| UIREMENTS         |                       |                                                   |                 |
| BE INCLUDED ON    | ALL MAPS              |                                                   | *               |
| I. Property broup | dariar where required |                                                   |                 |

- 2. North arrow.
- 3. Latitude and longitude reference.

INT: 155-72



Form Nc. 10-101

4. IDENTIFICATION

DESCRIBE VIEW, DIRECTION, ETC.

UNITED STATES DEPARTMENT OF THE INTERIOR NATIONAL PARK SERVICE

## NATIONAL REGISTER OF HISTORIC PLACES PROPERTY MAP FORM

(Type all entries - attach to or enclose with map)

UNITED STATES DEPARTMENT OF THE INTERIOR

| STATE          |      |
|----------------|------|
| Vermont        |      |
| COUNTY         |      |
| Windsor        |      |
| FOR NPS USE ON | NLY  |
| ENTRY NUMBER   | DATE |

| • | NAME                                |                                                       | (C                                      | American                                        | Preci-