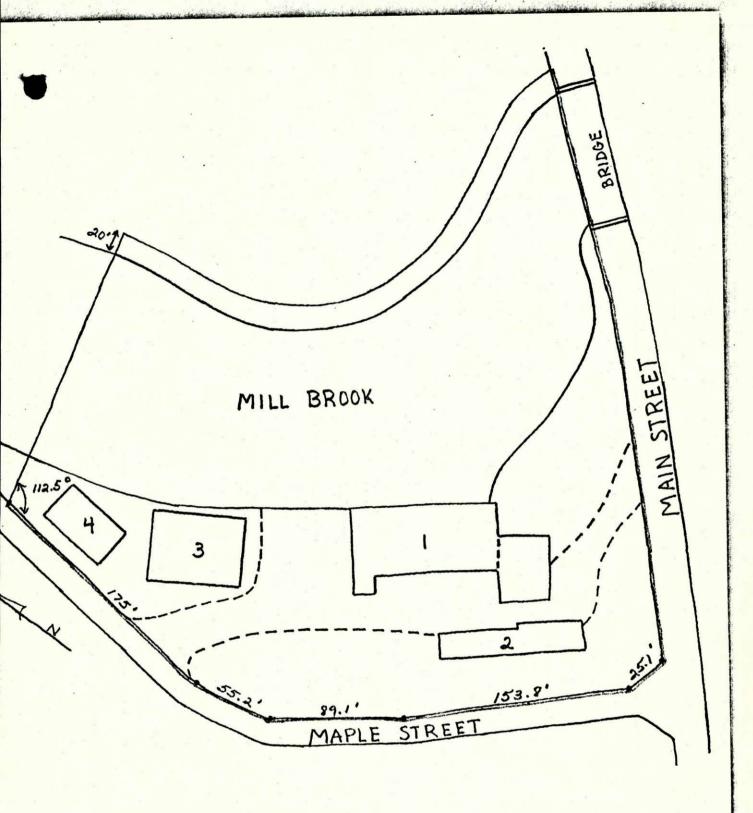

TIONAL MEDIAN LANDMAN)  ATTEST: | Landmark /                       | vation lato                                  |
|                                           |                                                            | AN),                                                                                                     | TIONAL LANDMA                                                                                       | HISTORIC<br>RKS)                               |                                                              | Keeper of The                                                                                                       | A World                          | Man //3/                                     |

Date

date

9. MAJOR BIBLIOGRAPHICAL REFERENCES

Date



1 Armory and Machine Shop 2,3 electrical substations

switching station driveway ----

National Historic Landmark Boundary ———

ROBBINS AND LAWRENCE ARMORY AND MACHINE SHOP (American Precision Museum) Windsor, Vermont

sketch map - not to scale

| 1 | 0 | -3 | 0 | 1 |  |
|---|---|----|---|---|--|
|   |   |    |   |   |  |

UNITED STATES DEPARTMENT OF THE INTERIOR NATIONAL PARK SERVICE

## NATIONAL REGISTER OF HISTORIC PLACES PROPERTY MAP FORM

(Type all entries - attach to or enclose with map)

| STATE          |       |
|----------------|-------|
| Vermont        |       |
| COUNTY         |       |
| Windsor        |       |
| FOR NPS USE ON | NLY . |
| ENTRY NUMBER   | DATE  |
|                |       |

| ne .              |                       |