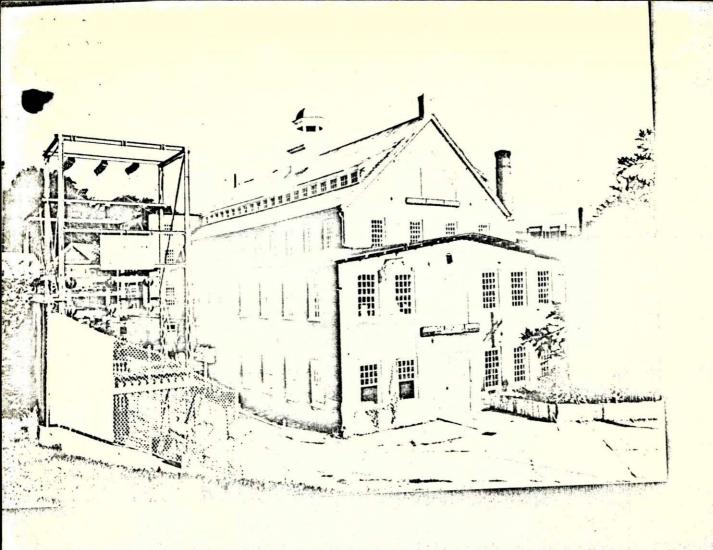

TE

#### NATIONAL PARK SERVICE Vermont COUNTY NATIONAL REGISTER OF HISTORIC PLACES Windsor PROPERTY PHOTOGRAPH FORM FOR NPS USE ONLY ENTRY NUMBER (Type all entries - attach to or enclose with photograph) DATE 1. NAME American Preci-COMMON: Robbins and Lawrence Armory and Machine Shop; sion Museum AND/OR HISTORIC: Robbins and Lawrence Armory and Machine Shop; Cotton Mill 2. LOCATION Building STREET AND NUMBER: Main Street, corner of Maple Street CITY OR TOWN: Windsor STATE: COUNTY: CODE CODE Vermont 050 Windsor 027 3. PHOTO REFERENCE PHOTO CREDIT: Polly M. Rettig, Landmark Review Project DATE OF PHOTO: September 1974 SEGATIVE FILED AT: Historic Sites Survey, 1100 L Street, NW. Washington, D.C. 20240

General view of building and setting taken from the northwest.

# POOR QUALITY ORIGINAL\_



UNITED STATES DEPARTMENT OF THE INTERIOR NATIONAL PARK SERVICE

# NATIONAL REGISTER OF HISTORIC PLACES PROPERTY PHOTOGRAPH FORM

(Type all entries - attach to or enclose with photograph)

electrical structure.

œ

| STATE         |      |
|---------------|------|
| Vermont       |      |
| COUNTY        |      |
| Windsor       |      |
| FOR NPS USE O | NLY  |
| ENTRY NUMBER  | DATE |

|                                         |                                           |                                               | The photography                                                            |             |  |  |
|-----------------------------------------|-------------------------------------------|-----------------------------------------------|----------------------------------------